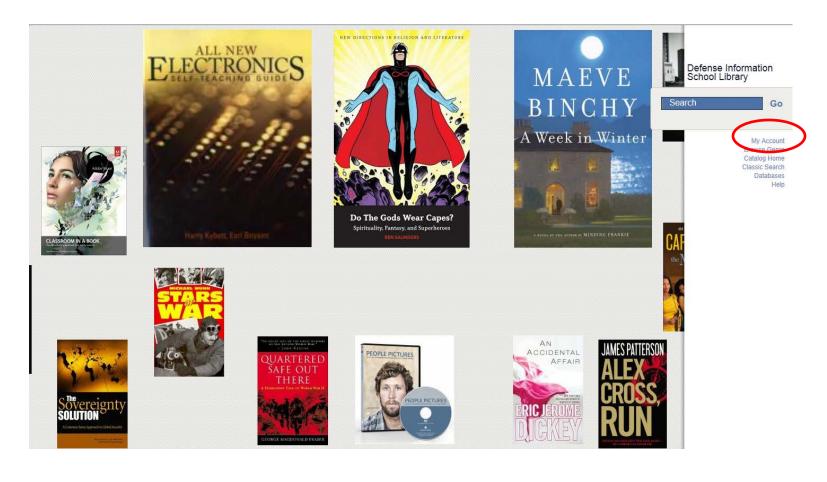

## Need to check your Library record?

Click on "My Account" on the DINFOS Library Catalog.

Your Library ID is your FIRSTNAME.LASTNAME. last four digits of your SSN. Your name will be in CAPS. Example: ADELE.ADKINS.1234