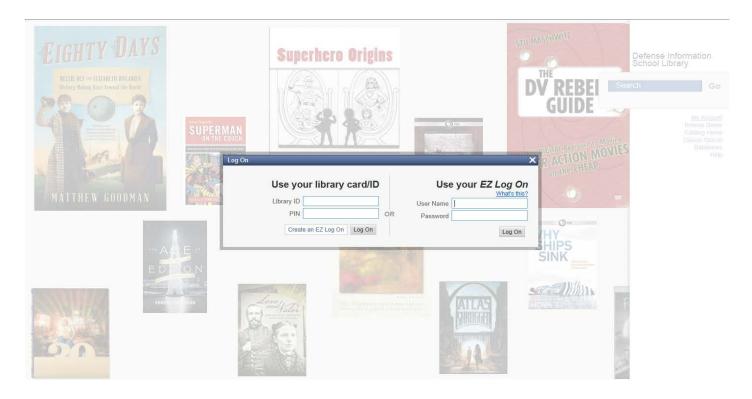

## Need to check your Library record?

Click on "My Account" on the DINFOS Library Catalog.

Your Library ID is your FIRSTNAME.LASTNAME. last four digits of your SSN. Your name will be in CAPS. Example: ADELE.ADKINS.1234

Your PIN is the last four digits of your SSN.

\*\*\*If the Log On does not work please contact the Library and we will fix the problem right away.\*\*\*

Email us at <a href="mailto:dinfoslibrary@dinfos.dma.mil">dinfoslibrary@dinfos.dma.mil</a> or call 301-677-4692.