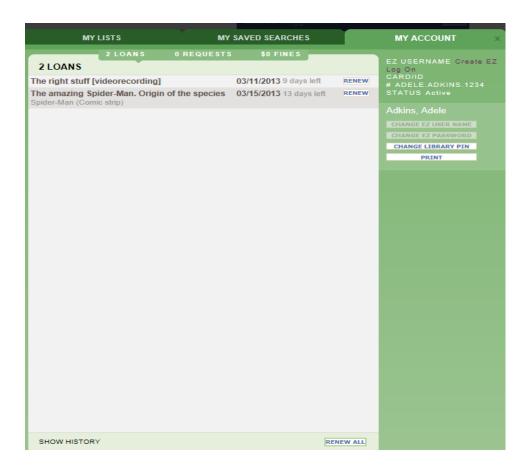

After logging in you can see the items that you currently have checked out and the due date. You can renew items using this screen.